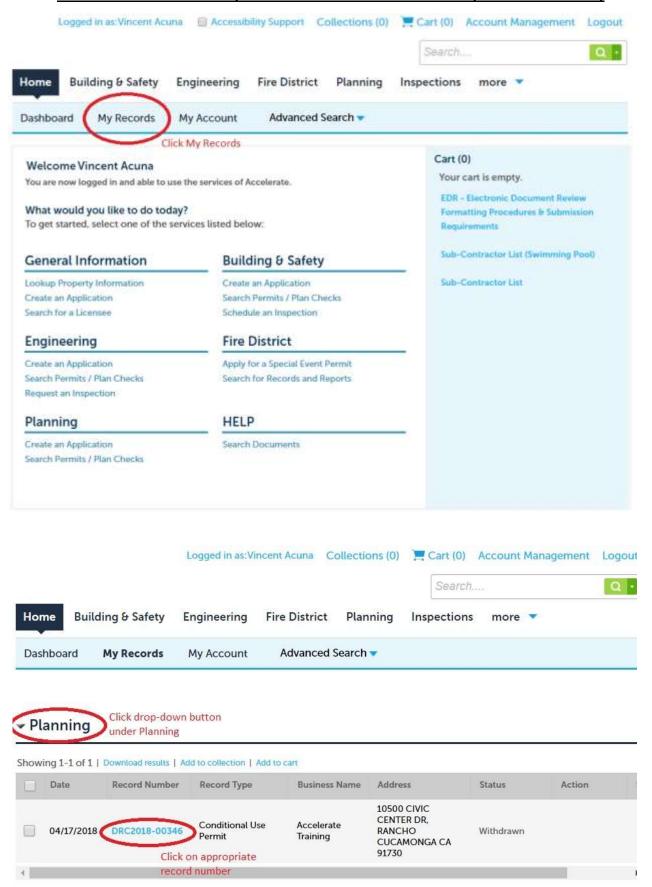

## HOW TO UPLOAD PLANS/DOCUMENTS FOR RESUMITTAL (FOR APPLICANTS)

Related Records: Vill show any records that may be related to other projects or activities.

Under the "Record Info" drop-down bar, click "Attachments"