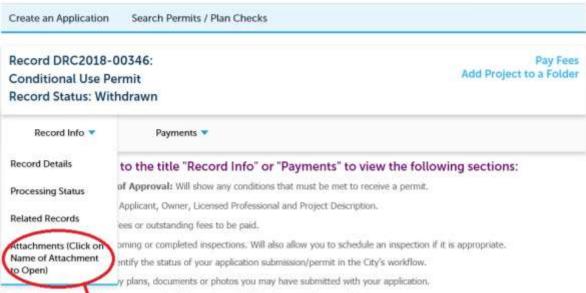

## HOW TO UPLOAD PLANS/DOCUMENTS FOR RESUMITTAL (FOR APPLICANTS)

Related Records: Vill show any records that may be related to other projects or activities.

Under the "Record Info" drop-down bar, click "Attachments"

## Attachments (Click on Name of Attachment to Open)

The maximum file size allowed is 100 MB.

ade;adp;bat;chm;cmd;com;cpt;exe;hta;htm;htmt;ins;isp;jar;ja;jse;lib;lnk;mde;mht;mhtmt;msc;msp;mst;php;pif;scr;sct;shb;sys;vb;vbe;vbs;vxd;wsc;wsf;wsh;zip are disallowed file types to upload.