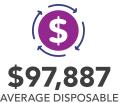

## 2023 HOUSEHOLD INCOME

| LOLO HOOGEHOLD HOOGHIL |                     |             |                               |
|------------------------|---------------------|-------------|-------------------------------|
| \$200,000+             | 9,382 15.9%         |             |                               |
| \$150,000 - \$199,999  | <b>7,372 12.5</b> % |             |                               |
| \$100,000 - \$149,999  |                     |             | 14,445 24.5%                  |
| \$75,000 - \$99,999    | 8,452 14.3%         |             |                               |
| \$50,000 - \$74,999    |                     | 8,089 13.7% |                               |
| \$35,000 - \$49,999    | 3,711 6.3%          |             | A                             |
| \$25,000 - \$34,999    | 2,277 3.9%          |             | \$45,721<br>PER CAPITA INCOME |
| \$15,000 - \$24,999    | 2,193 3.7%          |             | PER CAPITA INCOME             |
|                        |                     |             |                               |