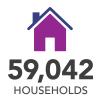

**KEY FACTS** 





YEARS OLD MEDIAN AGE







**47.3**%

BACHELOR'S/GRAD/PROF/ **ASSOCIATES DEGREE** 

25.2% SOME COLLEGE

HIGH SCHOOL GRADUATE

46.5 SQ. MILES

## **EMPLOYMENT**









## 2023 HOUSEHOLD INCOME

| LOLO HOOGEHOLD HOOGHIL |                     |             |                               |
|------------------------|---------------------|-------------|-------------------------------|
| \$200,000+             | 9,382 15.9%         |             |                               |
| \$150,000 - \$199,999  | <b>7,372 12.5</b> % |             |                               |
| \$100,000 - \$149,999  |                     |             | 14,445 24.5%                  |
| \$75,000 - \$99,999    | 8,452 14.3%         |             |                               |
| \$50,000 - \$74,999    |                     | 8,089 1