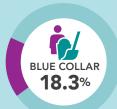

**KEY FACTS** 





YEARS OLD MEDIAN AGE







**47.3**%

BACHELOR'S/GRAD/PROF/ **ASSOCIATES DEGREE** 

25.2% SOME COLLEGE

HIGH SCHOOL GRADUATE

46.5 SQ. MILES

## **EMPLOYMENT**









## 2023 HOUSEHOLD INCOME

| LOLO HOOGEHOLD HOOGHIL |                     |             |                               |
|------------------------|---------------------|-------------|-------------------------------|
| \$200,000+             | 9,382 15.9%         |             |                               |
| \$150,000 - \$199,999  | <b>7,372 12.5</b> % |             |                               |
| \$100,000 - \$149,999  |                     |             | 14,445 24.5%                  |
| \$75,000 - \$99,999    | 8,452 14.3%         |             |                               |
| \$50,000 - \$74,999    |                     | 8,089 13.7% |                               |
| \$35,000 - \$49,999    | 3,711 6.3%          |             | A                             |
| \$25,0