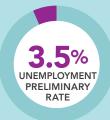

**KEY FACTS** 





YEARS OLD MEDIAN AGE







**47.3**%

BACHELOR'S/GRAD/PROF/ **ASSOCIATES DEGREE** 

25.2% SOME COLLEGE

HIGH SCHOOL GRADUATE

46.5 SQ. MILES

## **EMPLOYMENT**









## 2023 HOUSEHOLD INCOME

| LOLO HOOGEHOLD HOOGHIL |                     |             |                               |
|------------------------|---------------------|-------------|-------------------------------|
| \$200,000+             | 9,382 15.9%         |             |                               |
| \$150,000 - \$199,999  | <b>7,372 12.5</b> % |             |                               |
| \$100,000 - \$149,999  |                     |             | 14,445 24.5%                  |
| \$75,000 - \$99,999    | 8,452 14.3%         |             |                               |
| \$50,000 - \$74,999    |                     | 8,089 13.7% |                               |
| \$35,000 - \$49,999    | 3,711 6.3%          |             | A                             |
| \$25,000 -